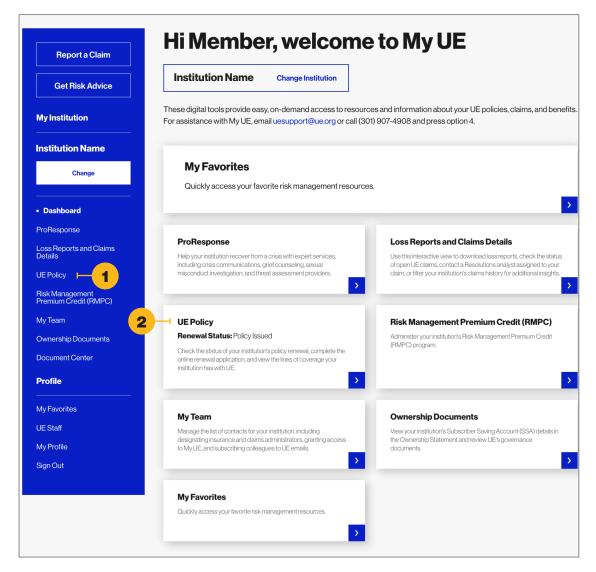

Click 1 "UE Policy" in the left navigation or on your 2 My UE Dashboard.

When the online renewal application is available to complete, a link will appear on the UE Policy page.

For application assistance, email **uesupport@ue.org** or call (301) 907-4908 and press option 4.

## Check Your RMPC Status for the Renewal Premium Credit

Click "RMPC Status" in the left navigation or on your My UE Dashboard.

Completing UE's Risk Management Premium Credit (RMPC) helps your institution reduce risk on campus and earn a credit on the renewal premium. Check 1 progress toward completing the program.