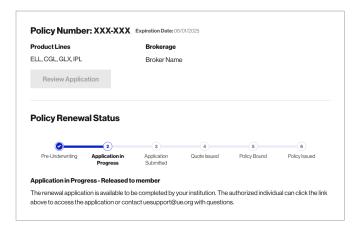

Click 1 "UE Policy" in the left navigation or on your 2 My UE Dashboard.

When the online renewal application is available to complete, a link will appear on the UE Policy page.

For application assistance, email **uesupport@ue.org** or call (301) 907-4908 and press option 4.