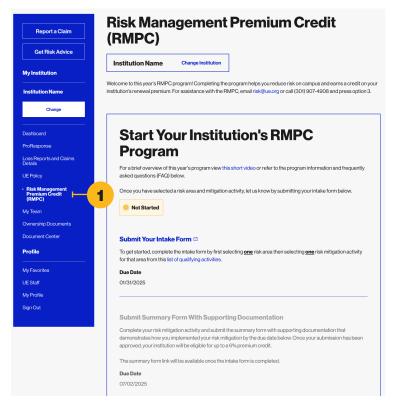

## Check Your RMPC Status for the Renewal Premium Credit

Click "RMPC Status" in the left navigation or on your My UE Dashboard.

Completing UE's Risk Management Premium Credit (RMPC) helps your institution reduce risk on campus and earn a credit on the renewal premium. Check 1 progress toward completing the program.