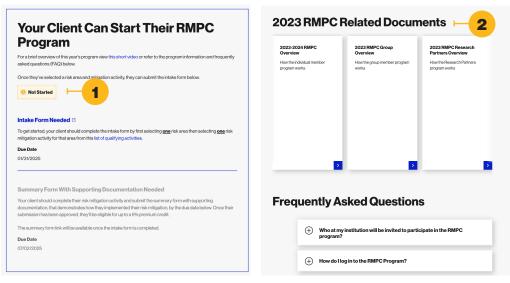

#### Check Your Clients' RMPC Status for the Renewal Premium Credit

Click 1 "Risk Management Premium Credit (RMPC)" in the left navigation or the RMPC status in your 2 Client List.

| Report a Claim                          | your client list below.   | You can sort the I   | ist by any colu | ımn.                  |            |                          |                 |                |
|-----------------------------------------|---------------------------|----------------------|-----------------|-----------------------|------------|--------------------------|-----------------|----------------|
| Risk Management                         | Search for a Client       |                      |                 |                       |            |                          |                 | Search         |
| MyUE                                    |                           |                      |                 |                       |            |                          |                 |                |
| Dashboard                               | Institution 🝷             | Institution 🝷<br>Rep | Policy 👻        | Product 🔻             | Renewal 🔻  | RMPC 👻 ⊨                 | -2-<br>Deadline | Open<br>Claims |
| Client List UE Documents                | Client Institution        | Contact<br>Name      | ххх-ххх         | IPL                   | 01/31/2024 |                          |                 | 0              |
| Manage Clients                          | Client Institution        | Contact<br>Name      | XXX-XXX         | CGL, ELL,<br>GLX, IPL | 06/01/2024 | Intake Form<br>Submitted | 09/29/2024      | 4              |
| Client Institution:<br>Institution Name | Client Institution        | Contact<br>Name      | XXX-XXX         | CGL, ELL,<br>GLX, IPL | 09/01/2024 | Not Started              | 01/31/2025      | 12             |
| Change                                  | Client Institution        | Contact<br>Name      | XXX-XXX         | ELL,FDL,<br>GLX       | 04/01/2024 | RMPC<br>Complete         |                 | 0              |
| ProResponse®<br>UE Policies             | <b>Client Institution</b> | Contact<br>Name      | ххх-ххх         | ELL, GLX              | 02/15/2024 | RMPC<br>Complete         |                 | 0              |

Completing UE's Risk Management Premium Credit (RMPC) helps clients reduce risk on campus and earn a credit on their institution's renewal premium. Check: 1 clients' progress toward completing the program 2 RMPC program details such as FAQs, requirements, and qualifying activities are also available in the related documents.